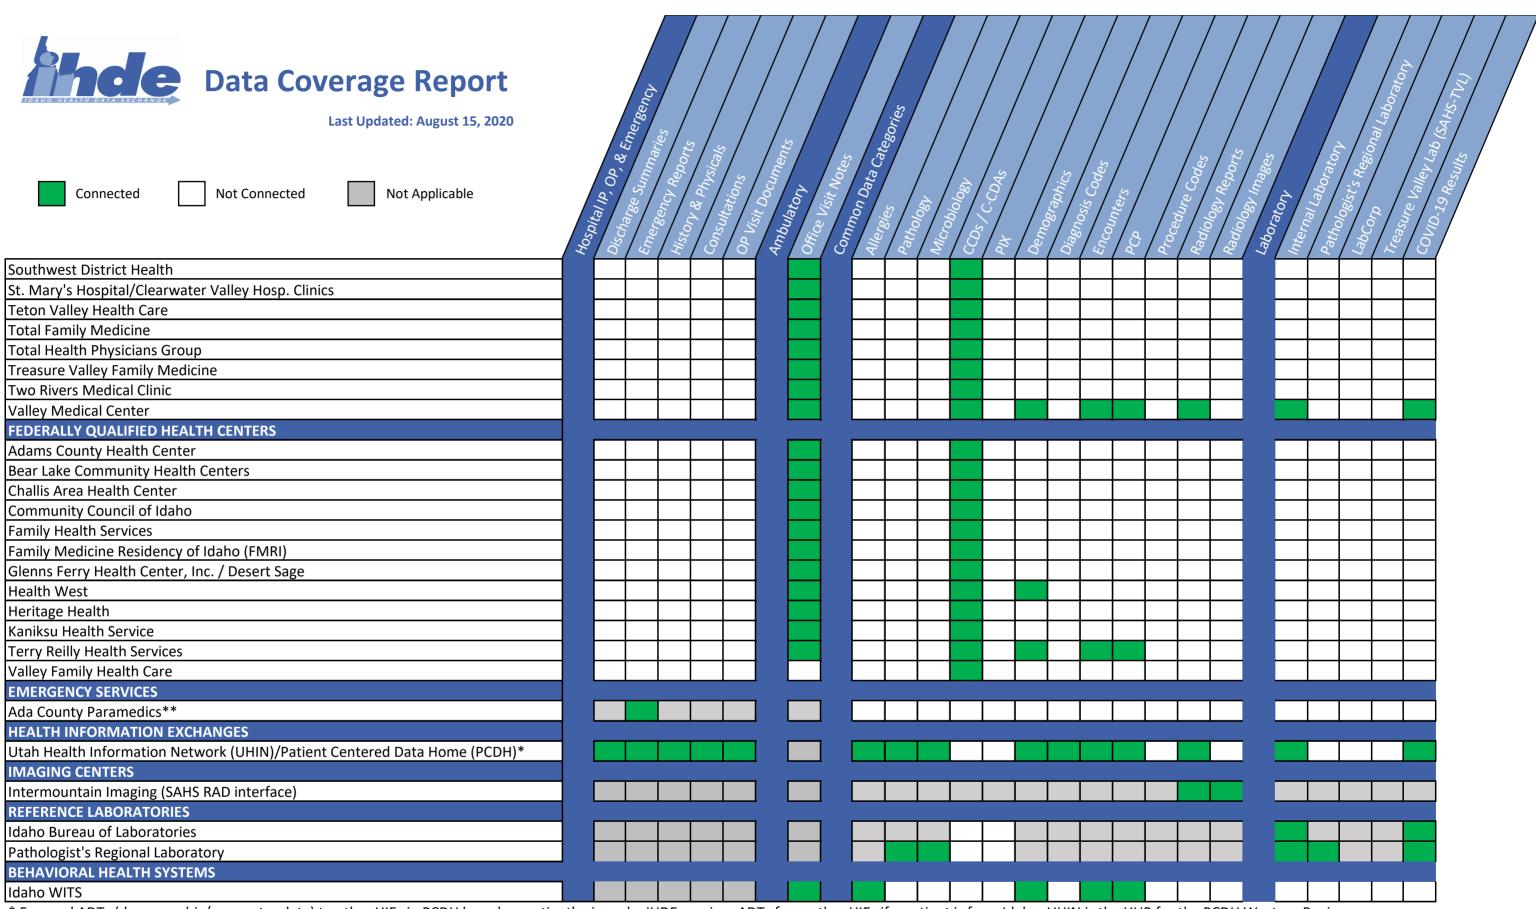

\* Forward ADTs (demographic/encounter data) to other HIEs in PCDH based on patient's zip code. IHDE receives ADTs from other HIEs if a patient is from Idaho. UHIN is the HUB for the PCDH Western Region. Separate from PCDH UHIN sends LAB/RAD/TRN from their connected facilities to IHDE if patient has an Idaho address. IHDE sends LAB/RAD TRN from Idaho connected facilities to UHIN if patient with UT address

\*\* Ada County Paramedics sends reports for transports to ED, as well as, reports for calls that do not result in transport to the ED.